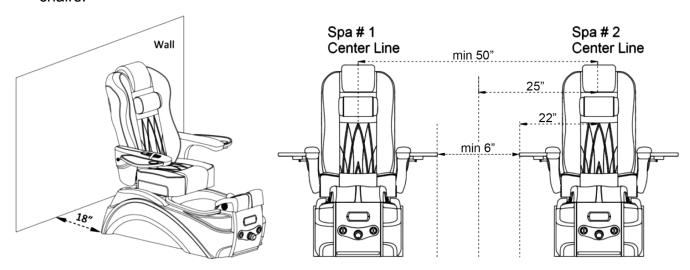

## • How many Spa-chairs will fit in your salon?

The below figures show the minimum distance between spa chairs and from the wall to spa chairs.

**VERY IMPORTANT:** Both the back of the chair and seat are adjustable. When the seat is at a maximum incline, one must allow 18"(44cm) from the back wall to the foot spa. This minimum distance assures an unobstructed recline. Failure to follow this required dimension might damage your spa components and plumbing connections, which will void your warranty.