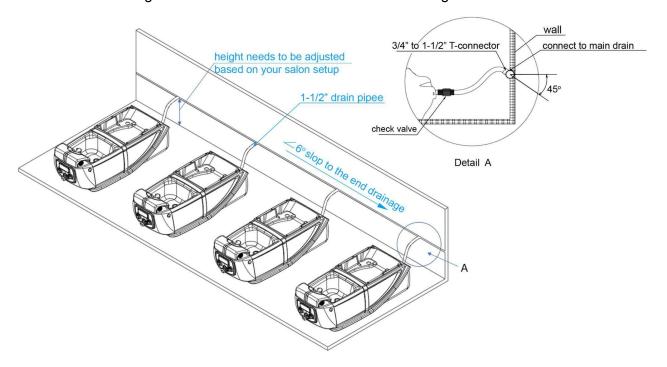

2. Power Drain: drainage is above the floor level. The installation diagram is as below: