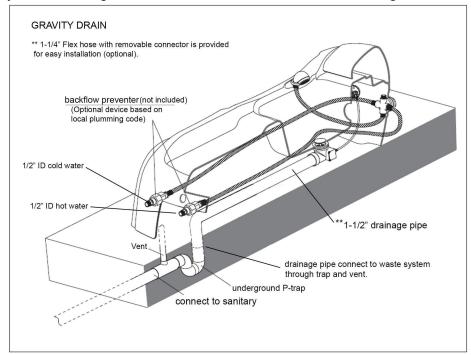

- What type of drainage system is in your salon: Gravity drain vs Power drain NOTE: The drainage and water supply system installation requires a licensed plumber. Detailed instructions can be found in the manual book. Instructions and local plumbing codes need to be carefully compiled to pass the city inspections. If you are unsure about your drainage system, consult a plumber or call our customer service at (888) 479-6916 before purchasing.
- 1. Gravity drain: drainage is located on the floor. The installation diagram is as below: